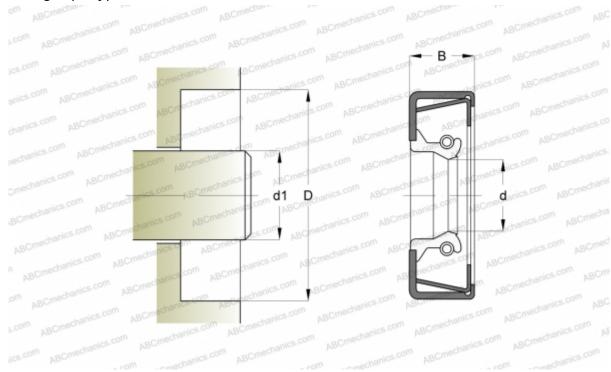

## **DIMENSIONS, MM**

| MANUFACTURER | SKF    |
|--------------|--------|
| В            | 11,125 |
| D            | 89,992 |
| d            | 63,500 |
| d1           | 63,500 |