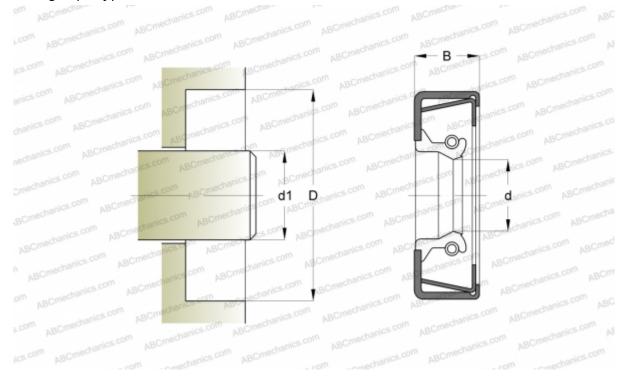

## Radial shaft seals

TYPE: Radial shaft seals, Metal case and a secondary reinforcement in the side face, With springloaded sealing slip, Type CRWH1, material NBR (SKF)

## **DIMENSIONS, MM**

| d1                                 | 63,500       |
|------------------------------------|--------------|
| d                                  | 63,500       |
| D                                  | 89,992       |
| В                                  | 11,125       |
| MANUFACTURER                       | <u>CR</u>    |
| INTERCHANGE                        |              |
| SKF                                | <u>25043</u> |
| CALCULATION DATA                   |              |
| Operating temperature min          | -40 °C       |
| Operating temperature max          | 100 °C       |
| Permissible operating temperature, | 120 °C       |
| short periods max                  |              |
| Pressure differential max          | 0,070 Mpa    |
| Maximum shaft surface speed        | 18,000 m/s   |