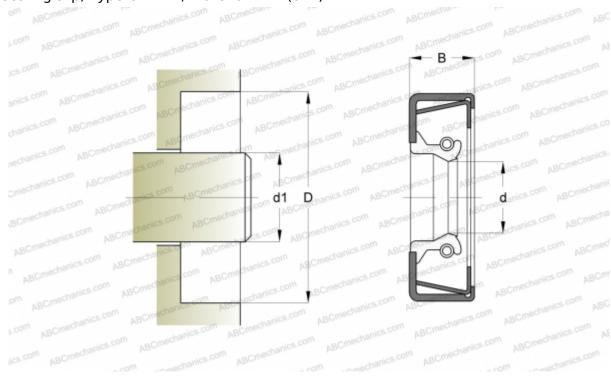

## **DIMENSIONS, MM**

| d1                                 | 63,500       |
|------------------------------------|--------------|
| d                                  | 63,500       |
| D                                  | 98,450       |
| В                                  | 11,125       |
| MANUFACTURER                       | CR           |
| INTERCHANGE                        |              |
| SKF                                | <u>25100</u> |
| CALCULATION DATA                   |              |
| Operating temperature min          | -40 °C       |
| Operating temperature max          | 100 °C       |
| Permissible operating temperature, | 120 °C       |
| short periods max                  |              |
| Pressure differential max          | 0,070 Mpa    |
| Maximum shaft surface speed        | 18,000 m/s   |