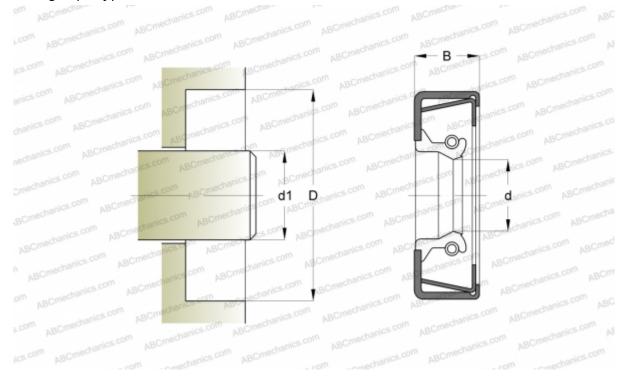

## Radial shaft seals

TYPE: Radial shaft seals, Metal case and a secondary reinforcement in the side face, With springloaded sealing slip, Type CRWH1, material NBR (SKF)

69,850 69,850 114,300 11,913

SKF

## **Technical specification**

| DIMENSIONS, MM |
|----------------|
| d1             |
| d              |
| D              |
| В              |
| MANUFACTURER   |

| INTERCHANGE                        |                 |
|------------------------------------|-----------------|
| CR                                 | <u>CR 28848</u> |
| CALCULATION DATA                   |                 |
| Operating temperature min          | -40 °C          |
| Operating temperature max          | 100 °C          |
| Permissible operating temperature, | 120 °C          |
| short periods max                  |                 |
| Pressure differential max          | 0,070 Mpa       |
| Maximum shaft surface speed        | 18,000 m/s      |