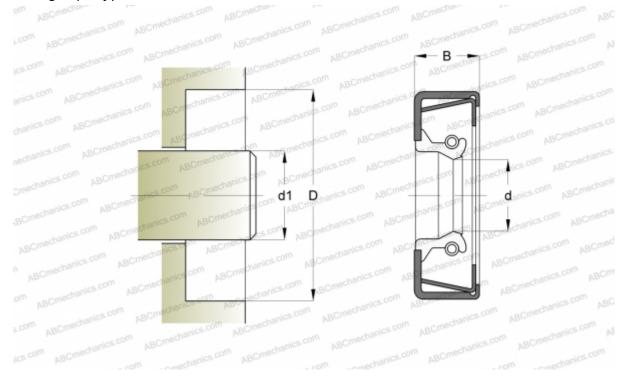

## Radial shaft seals

TYPE: Radial shaft seals, Metal case and a secondary reinforcement in the side face, With springloaded sealing slip, Type CRWH1, material NBR (SKF)

69,850 69,850 114,300 11,913

18,000 m/s

## **Technical specification**

| DIMENSIONS, MM |  |
|----------------|--|
| dl             |  |
| d              |  |
| D              |  |
| В              |  |

| MANUFACTURER                                            | <u>CR</u> |
|---------------------------------------------------------|-----------|
| INTERCHANGE                                             |           |
| SKF                                                     | 28848     |
| CALCULATION DATA                                        |           |
| Operating temperature min                               | -40 °C    |
| Operating temperature max                               | 100 °C    |
| Permissible operating temperature,<br>short periods max | 120 °C    |
| Pressure differential max                               | 0,070 Mpa |