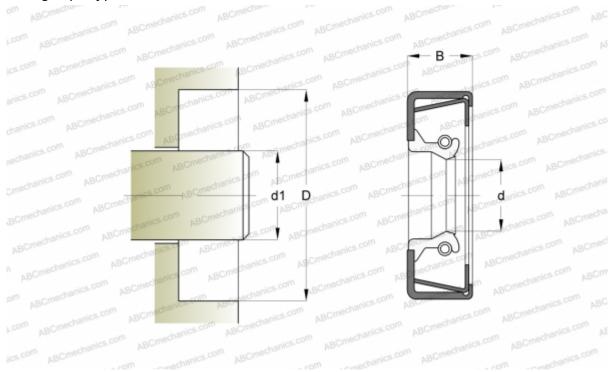

### **DIMENSIONS, MM**

| d1 | 70,000 |
|----|--------|
| d  | 70,000 |
| D  | 92,000 |
| В  | 11,000 |
|    |        |