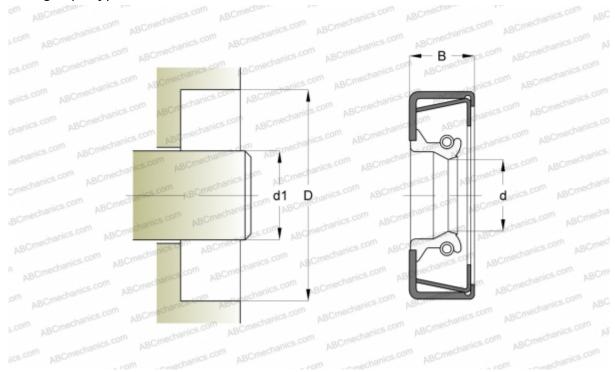

## 8871 SKF

Radial shaft seals

TYPE: Radial shaft seals, Metal case and a secondary reinforcement in the side face, With springloaded sealing slip, Type CRWH1, material FPM/FKM (SKF)

0,070 Mpa

18,000 m/s

## **Technical specification**

| DIM | EN | SIO | NS, | MM |
|-----|----|-----|-----|----|
|-----|----|-----|-----|----|

| d1                                 | 22,225  |  |  |  |
|------------------------------------|---------|--|--|--|
| d                                  | 22,225  |  |  |  |
| D                                  | 52,070  |  |  |  |
| В                                  | 9,525   |  |  |  |
| MANUFACTURER                       | SKF     |  |  |  |
| INTERCHANGE                        |         |  |  |  |
| CR                                 | CR 8871 |  |  |  |
| CALCULATION DATA                   |         |  |  |  |
| Operating temperature min          | -40 °C  |  |  |  |
| Operating temperature max          | 200 °C  |  |  |  |
| Permissible operating temperature, | 220 °C  |  |  |  |
| short periods max                  |         |  |  |  |