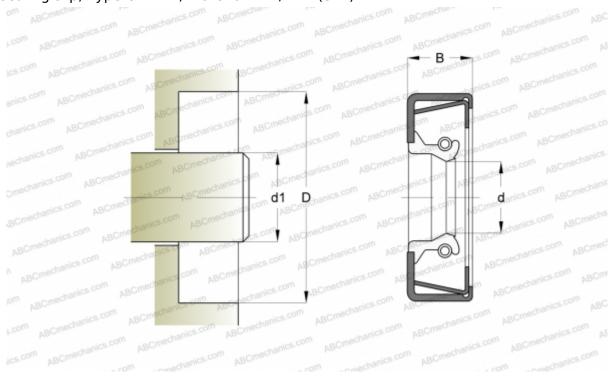

## **Technical specification**

| DIM | <b>ENS</b> I | ONS, | MM |
|-----|--------------|------|----|
|-----|--------------|------|----|

Operating temperature max

Pressure differential max

Maximum shaft surface speed

short periods max

Permissible operating temperature,

|                           | d1           | 45,237          |  |
|---------------------------|--------------|-----------------|--|
|                           | d            | 45,237          |  |
|                           | D            | 63,551          |  |
|                           | В            | 7,950           |  |
|                           | MANUFACTURER | SKF             |  |
| INTERCHANGE               |              |                 |  |
|                           | CR           | <u>CR 17811</u> |  |
| CALCULATION DATA          |              |                 |  |
| Operating temperature min |              | -40 °C          |  |
|                           |              |                 |  |