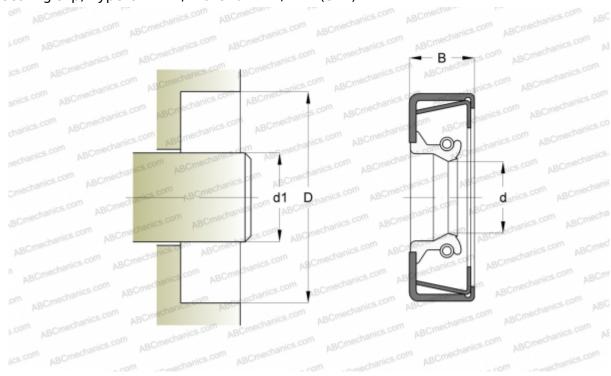

## 19304 SKF

Radial shaft seals

TYPE: Radial shaft seals, Metal case and a secondary reinforcement in the side face, With spring-loaded sealing slip, Type CRWH1, material FPM/FKM (SKF)

18,000 m/s

## **Technical specification**

| DIM | FN | SIC | <b>NS</b> | ММ |
|-----|----|-----|-----------|----|

| d1                                 | 49,225    |  |  |  |
|------------------------------------|-----------|--|--|--|
| d                                  | 49,225    |  |  |  |
| D                                  | 73,025    |  |  |  |
| В                                  | 7,950     |  |  |  |
| MANUFACTURER                       | SKF       |  |  |  |
| INTERCHANGE                        |           |  |  |  |
| CR                                 | CR 19304  |  |  |  |
| CALCULATION DATA                   |           |  |  |  |
| Operating temperature min          | -40 °C    |  |  |  |
| Operating temperature max          | 200 °C    |  |  |  |
| Permissible operating temperature, | 220 °C    |  |  |  |
| short periods max                  |           |  |  |  |
| Pressure differential max          | 0,070 Mpa |  |  |  |