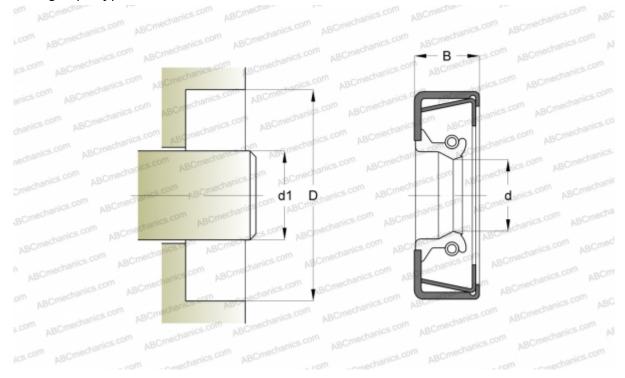

## Radial shaft seals

TYPE: Radial shaft seals, Metal case and a secondary reinforcement in the side face, With springloaded sealing slip, Type CRWH1, material FPM/FKM (SKF)

## **DIMENSIONS, MM**

| d1                                 | 50,800          |
|------------------------------------|-----------------|
| d                                  | 50,800          |
| D                                  | 76,124          |
| В                                  | 9,525           |
| MANUFACTURER                       | <u>SKF</u>      |
| INTERCHANGE                        |                 |
| CR                                 | <u>CR 19979</u> |
| CALCULATION DATA                   |                 |
| Operating temperature min          | -40 °C          |
| Operating temperature max          | 200 °C          |
| Permissible operating temperature, | 220 °C          |
| short periods max                  |                 |
| Pressure differential max          | 0,070 Mpa       |
| Maximum shaft surface speed        | 18,000 m/s      |