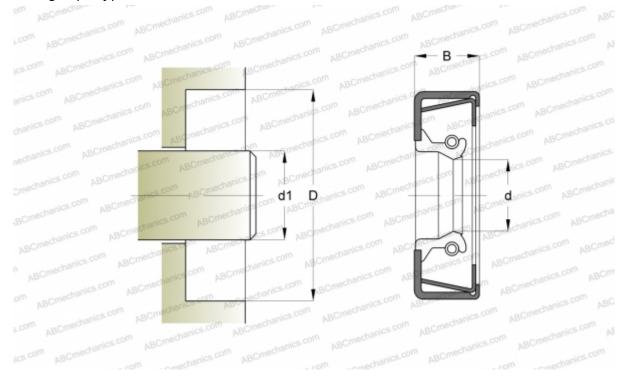

## Radial shaft seals

TYPE: Radial shaft seals, Metal case and a secondary reinforcement in the side face, With springloaded sealing slip, Type CRWH1, material FPM/FKM (SKF)

## **DIMENSIONS, MM**

| dl                                 | 63,500          |
|------------------------------------|-----------------|
| d                                  | 63,500          |
| D                                  | 81,001          |
| В                                  | 11,125          |
| MANUFACTURER                       | <u>SKF</u>      |
| INTERCHANGE                        |                 |
| CR                                 | <u>CR 24883</u> |
| CALCULATION DATA                   |                 |
| Operating temperature min          | -40 °C          |
| Operating temperature max          | 200 °C          |
| Permissible operating temperature, | 220 °C          |
| short periods max                  |                 |
| Pressure differential max          | 0,070 Mpa       |
| Maximum shaft surface speed        | 18,000 m/s      |
|                                    |                 |