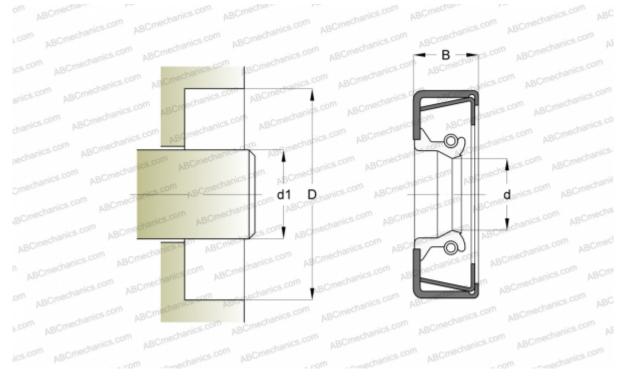

## Radial shaft seals

TYPE: Radial shaft seals, Metal case and a secondary reinforcement in the side face, With springloaded sealing slip, Type CRWH1, material FPM/FKM (SKF)

## DIMENSIONS, MM

| d1                                 | 63,500          |
|------------------------------------|-----------------|
| d                                  | 63,500          |
| D                                  | 82,575          |
| В                                  | 11,125          |
| MANUFACTURER                       | <u>SKF</u>      |
| INTERCHANGE                        |                 |
| CR                                 | <u>CR 24914</u> |
| CALCULATION DATA                   |                 |
| Operating temperature min          | -40 °C          |
| Operating temperature max          | 200 °C          |
| Permissible operating temperature, | 220 °C          |
| short periods max                  |                 |
| Pressure differential max          | 0,070 Mpa       |
| Maximum shaft surface speed        | 18,000 m/s      |
|                                    |                 |