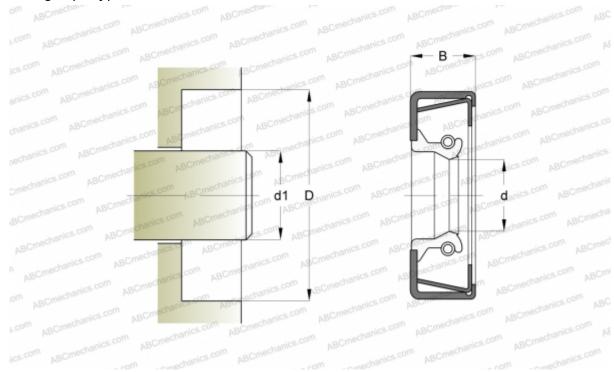

# 44980 SKF

Radial shaft seals

TYPE: Radial shaft seals, Metal case and a secondary reinforcement in the side face, With spring-loaded sealing slip, Type CRWH1, material FPM/FKM (SKF)

### **DIMENSIONS, MM**

| MANUFACTURER | SKF     |
|--------------|---------|
| В            | 11,049  |
| D            | 139,725 |
| d            | 114,300 |
| d1           | 114,300 |