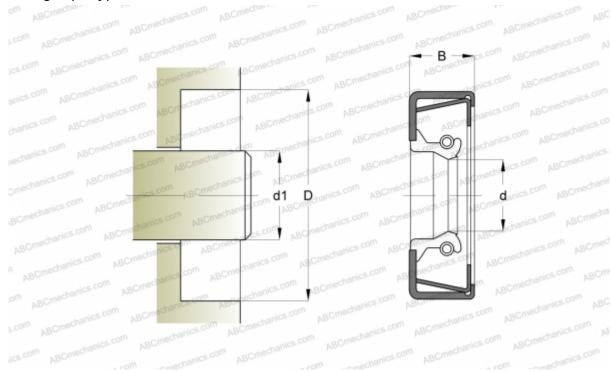

#### **DIMENSIONS, MM**

| d1 | 127,000 |
|----|---------|
| d  | 127,000 |
| D  | 158,750 |
| В  | 12,700  |
|    |         |