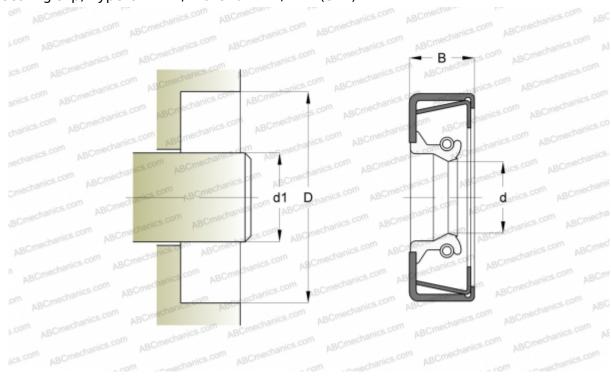

### **DIMENSIONS, MM**

| d1 | 127,000 |
|----|---------|
| d  | 127,000 |
| D  | 165,100 |
| В  | 12,700  |
|    |         |