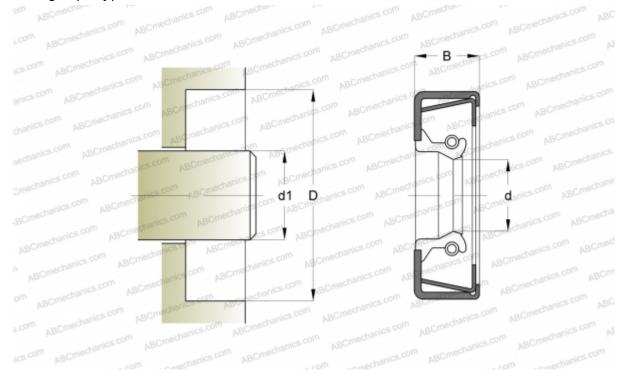

## Radial shaft seals

TYPE: Radial shaft seals, Metal case and a secondary reinforcement in the side face, With springloaded sealing slip, Type CRWH1, material FPM/FKM (SKF)

| Technical specification            |                 |
|------------------------------------|-----------------|
| DIMENSIONS, MM                     |                 |
| dl                                 | 165,100         |
| d                                  | 165,100         |
| D                                  | 190,500         |
| В                                  | 12,700          |
| MANUFACTURER                       | <u>SKF</u>      |
| INTERCHANGE                        |                 |
| CR                                 | <u>CR 64998</u> |
| CALCULATION DATA                   |                 |
| Operating temperature min          | -40 °C          |
| Operating temperature max          | 200 °C          |
| Permissible operating temperature, | 220 °C          |
| short periods max                  |                 |
| Pressure differential max          | 0,070 Mpa       |
| Maximum shaft surface speed        | 18,000 m/s      |
|                                    |                 |