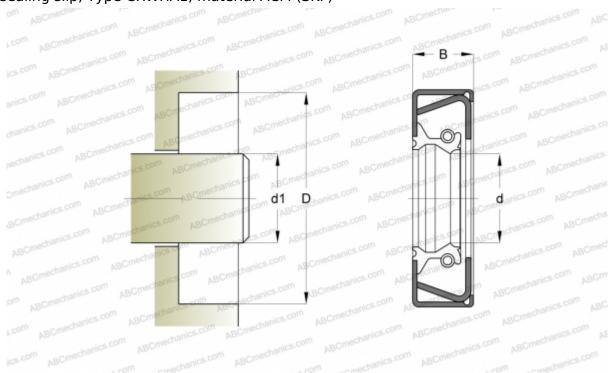

# CR 70x90x10 CRWHA1 P CR

Radial shaft seals

TYPE: Radial shaft seals, Metal case and a secondary reinforcement in the side face, With spring-loaded sealing slip, Type CRWHA1, material ACM (SKF)

CR

#### **DIMENSIONS, MM**

| d1 | 70,000 |
|----|--------|
| d  | 70,000 |
| D  | 90,000 |
| В  | 10,000 |
|    |        |