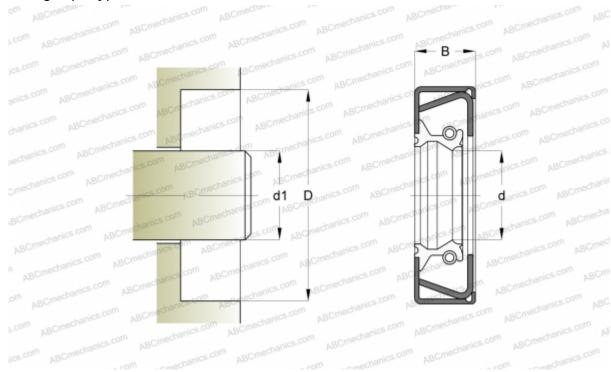

## 25102 SKF

Radial shaft seals

TYPE: Radial shaft seals, Metal case and a secondary reinforcement in the side face, With spring-loaded sealing slip, Type CRWHA1, material ACM (SKF)

0,070 Mpa

18,000 m/s

## **Technical specification**

| DIM | EN | SIO | NS, | MM |
|-----|----|-----|-----|----|
|-----|----|-----|-----|----|

| d1                                 | 63,500   |  |  |  |
|------------------------------------|----------|--|--|--|
| d                                  | 63,500   |  |  |  |
| D                                  | 98,450   |  |  |  |
| В                                  | 11,913   |  |  |  |
| MANUFACTURER                       | SKF      |  |  |  |
| INTERCHANGE                        |          |  |  |  |
| CR                                 | CR 25102 |  |  |  |
| CALCULATION DATA                   |          |  |  |  |
| Operating temperature min          | -40 °C   |  |  |  |
| Operating temperature max          | 150 °C   |  |  |  |
| Permissible operating temperature, | 175 °C   |  |  |  |

short periods max

Pressure differential max

Maximum shaft surface speed