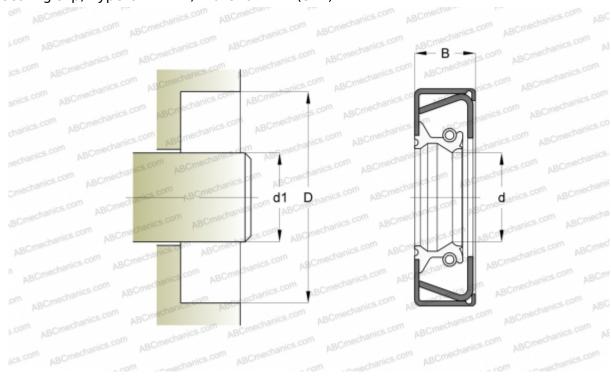

# 51x81x10 CRWHA1 R SKF

Radial shaft seals

TYPE: Radial shaft seals, Metal case and a secondary reinforcement in the side face, With spring-loaded sealing slip, Type CRWHA1, material NBR (SKF)

### **DIMENSIONS, MM**

| dl | 51,000 |
|----|--------|
| d  | 51,000 |
| D  | 81,000 |
| В  | 9,530  |
|    |        |