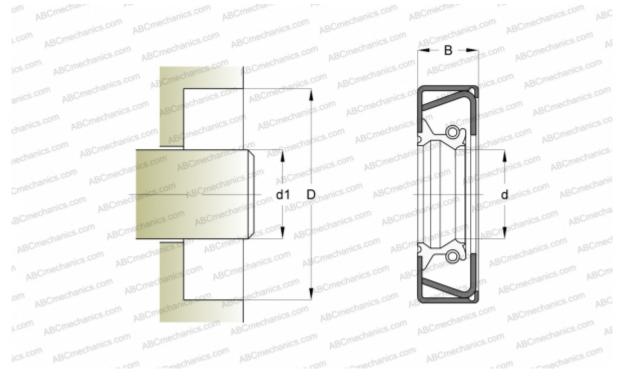

## CR 51x81x10 CRWHA1 R CR

Radial shaft seals

TYPE: Radial shaft seals, Metal case and a secondary reinforcement in the side face, With springloaded sealing slip, Type CRWHA1, material NBR (SKF)

## **DIMENSIONS, MM**

| d1                              | 51,000            |
|---------------------------------|-------------------|
| d                               | 51,000            |
| D                               | 81,000            |
| В                               | 9,530             |
| MANUFACTURER                    | CR                |
| INTERCHANGE                     |                   |
| SKF                             | 51x81x10 CRWHA1 R |
| CALCULATION DATA                |                   |
| Operating temperature min       | -40 °C            |
| Operating temperature max       | 100 °C            |
| Permissible operating temperatu | re, 120 °C        |
| short periods max               |                   |
| Pressure differential max       | 0,070 Mpa         |
| Maximum shaft surface speed     | 18,000 m/s        |