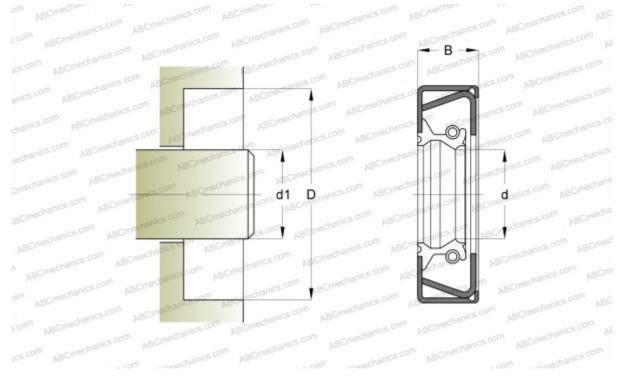

## **DIMENSIONS, MM**

| ,                            |                             |
|------------------------------|-----------------------------|
| dl                           | 57,000                      |
| d                            | 57,000                      |
| D                            | 92,000                      |
| В                            | 11,000                      |
| MANUFACTURER                 | <u>SKF</u>                  |
| INTERCHANGE                  |                             |
| CR                           | <u>CR 57x92x11 CRWHA1 R</u> |
| CALCULATION DATA             |                             |
| Operating temperature min    | -40 °C                      |
| Operating temperature max    | 100 °C                      |
| Permissible operating temper | ature, 120 °C               |
| short periods max            |                             |
| Pressure differential max    | 0,070 Mpa                   |
| Maximum shaft surface speed  | d 18,000 m/s                |