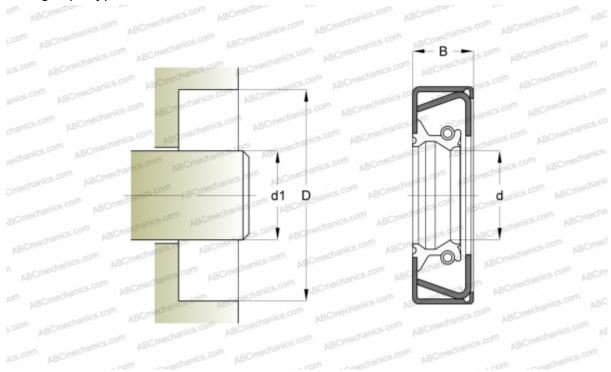

### **DIMENSIONS, MM**

| dl | 57,000 |
|----|--------|
| d  | 57,000 |
| D  | 92,000 |
| В  | 11,000 |
|    |        |