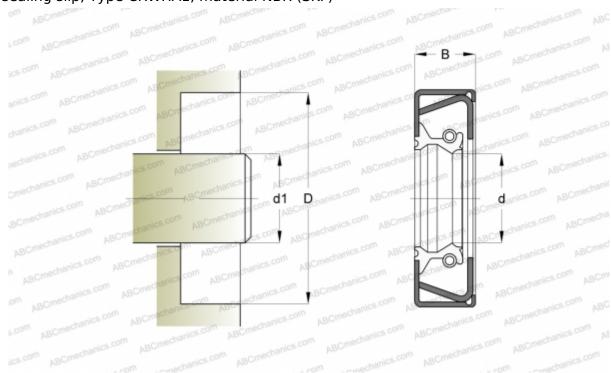

# **92x127x11 CRWHA1 R SKF**

Radial shaft seals

TYPE: Radial shaft seals, Metal case and a secondary reinforcement in the side face, With spring-loaded sealing slip, Type CRWHA1, material NBR (SKF)

### **DIMENSIONS, MM**

| d1 | 92,000  |
|----|---------|
| d  | 92,000  |
| D  | 127,000 |
| В  | 11,000  |