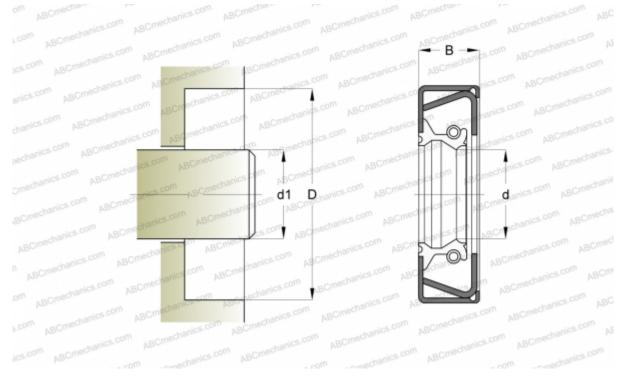

## **DIMENSIONS, MM**

| d1                             | 92,000             |
|--------------------------------|--------------------|
| d                              | 92,000             |
| D                              | 127,000            |
| В                              | 11,000             |
| MANUFACTURER                   | <u>CR</u>          |
| INTERCHANGE                    |                    |
| SKF                            | 92x127x11 CRWHA1 R |
| CALCULATION DATA               |                    |
| Operating temperature min      | -40 °C             |
| Operating temperature max      | 100 °C             |
| Permissible operating temperat | ure, 120 °C        |
| short periods max              |                    |
| Pressure differential max      | 0,070 Mpa          |
| Maximum shaft surface speed    | 18,000 m/s         |