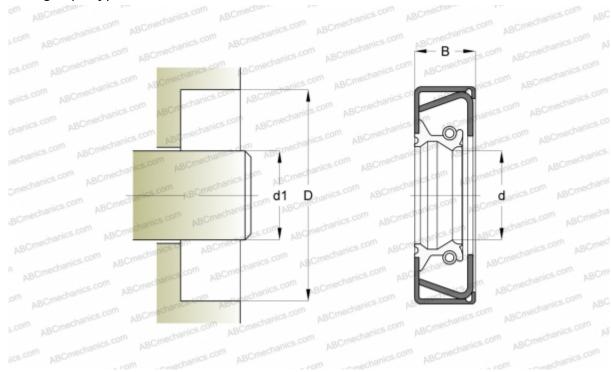

### **DIMENSIONS, MM**

| d1 | 162,000 |
|----|---------|
| d  | 162,000 |
| D  | 200,000 |
| В  | 14,300  |