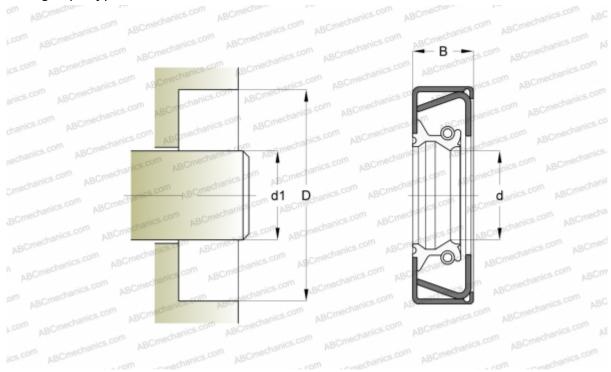

## **CR 9000 CR**

Radial shaft seals

TYPE: Radial shaft seals, Metal case and a secondary reinforcement in the side face, With spring-loaded sealing slip, Type CRWHA1, material NBR (SKF)

## **DIMENSIONS, MM**

| 211 1211313113, 1 11 1             |            |
|------------------------------------|------------|
| dl                                 | 22,403     |
| d                                  | 22,403     |
| D                                  | 53,035     |
| В                                  | 7,950      |
| MANUFACTURER                       | CR         |
| INTERCHANGE                        |            |
| SKF                                | 9000       |
| CALCULATION DATA                   |            |
| Operating temperature min          | -40 °C     |
| Operating temperature max          | 100 °C     |
| Permissible operating temperature, | 120 °C     |
| short periods max                  |            |
| Pressure differential max          | 0,070 Mpa  |
| Maximum shaft surface speed        | 18,000 m/s |