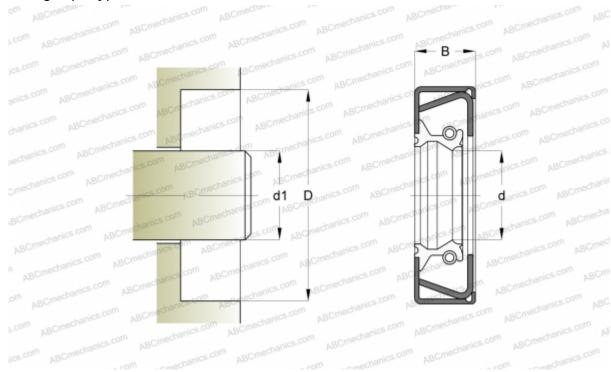

## **Technical specification**

| DIM | EN | SIO | NS, | MM |
|-----|----|-----|-----|----|
|-----|----|-----|-----|----|

| d1                                                   | 34,925   |  |  |  |
|------------------------------------------------------|----------|--|--|--|
| d                                                    | 34,925   |  |  |  |
| D                                                    | 71,425   |  |  |  |
| В                                                    | 9,525    |  |  |  |
| MANUFACTURER                                         | SKF      |  |  |  |
| INTERCHANGE                                          |          |  |  |  |
| CR                                                   | CR 13912 |  |  |  |
| CALCULATION DATA                                     |          |  |  |  |
| Operating temperature min                            | -40 °C   |  |  |  |
| Operating temperature max                            | 100 °C   |  |  |  |
| Permissible operating temperature, short periods max | 120 °C   |  |  |  |