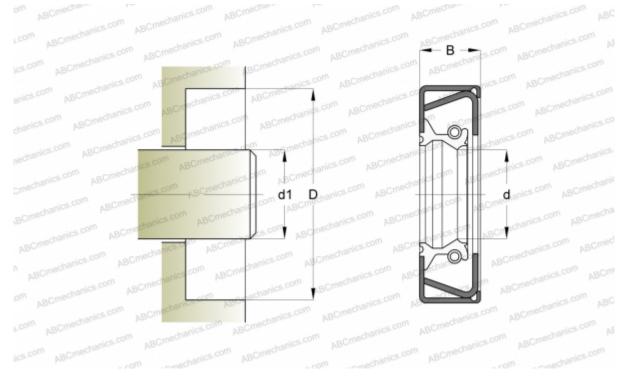

## Radial shaft seals

TYPE: Radial shaft seals, Metal case and a secondary reinforcement in the side face, With springloaded sealing slip, Type CRWHA1, material NBR (SKF)

## DIMENSIONS, MM

| d1                                 | 34,925       |
|------------------------------------|--------------|
| d                                  | 34,925       |
| D                                  | 71,425       |
| В                                  | 9,525        |
| MANUFACTURER                       | CR           |
| INTERCHANGE                        |              |
| SKF                                | <u>13912</u> |
| CALCULATION DATA                   |              |
| Operating temperature min          | -40 °C       |
| Operating temperature max          | 100 °C       |
| Permissible operating temperature, | 120 °C       |
| short periods max                  |              |
| Pressure differential max          | 0,070 Mpa    |
| Maximum shaft surface speed        | 18,000 m/s   |
|                                    |              |