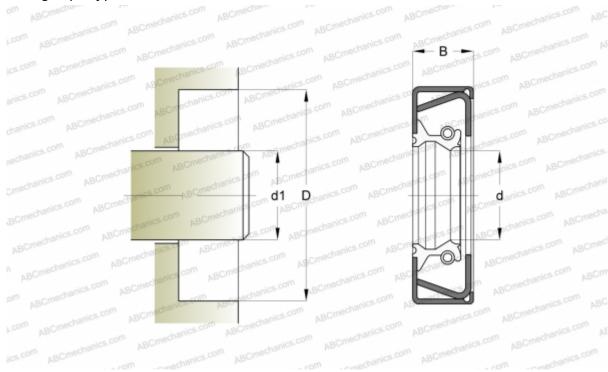

## CR 19896 CR

Radial shaft seals

TYPE: Radial shaft seals, Metal case and a secondary reinforcement in the side face, With spring-loaded sealing slip, Type CRWHA1, material NBR (SKF)

## **DIMENSIONS, MM**

| · · · · · · · · · · · · · · · · · · |            |
|-------------------------------------|------------|
| d1                                  | 50,800     |
| d                                   | 50,800     |
| D                                   | 73,025     |
| В                                   | 9,525      |
| MANUFACTURER                        | CR         |
| INTERCHANGE                         |            |
| SKF                                 | 19896      |
| CALCULATION DATA                    |            |
| Operating temperature min           | -40 °C     |
| Operating temperature max           | 100 °C     |
| Permissible operating temperature,  | 120 °C     |
| short periods max                   |            |
| Pressure differential max           | 0,070 Mpa  |
| Maximum shaft surface speed         | 18,000 m/s |