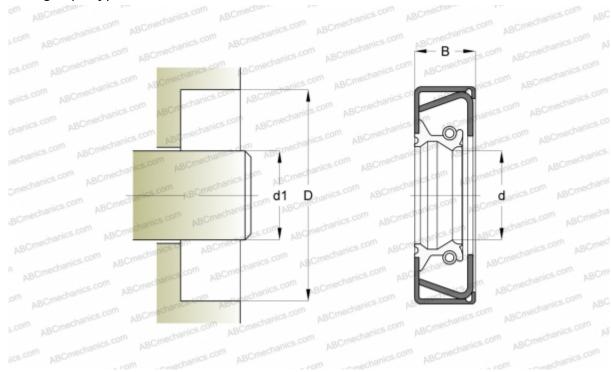

## CR 19970 CR

Radial shaft seals

TYPE: Radial shaft seals, Metal case and a secondary reinforcement in the side face, With spring-loaded sealing slip, Type CRWHA1, material NBR (SKF)

## **DIMENSIONS, MM**

| d1                                                   | 50,800       |
|------------------------------------------------------|--------------|
| d                                                    | 50,800       |
| D                                                    | 76,124       |
| В                                                    | 9,525        |
| MANUFACTURER                                         | CR           |
| INTERCHANGE                                          |              |
| SKF                                                  | <u>19970</u> |
| CALCULATION DATA                                     |              |
| Operating temperature min                            | -40 °C       |
| Operating temperature max                            | 100 °C       |
| Permissible operating temperature, short periods max | 120 °C       |
| Pressure differential max                            | 0,070 Mpa    |
| Maximum shaft surface speed                          | 18,000 m/s   |
|                                                      |              |