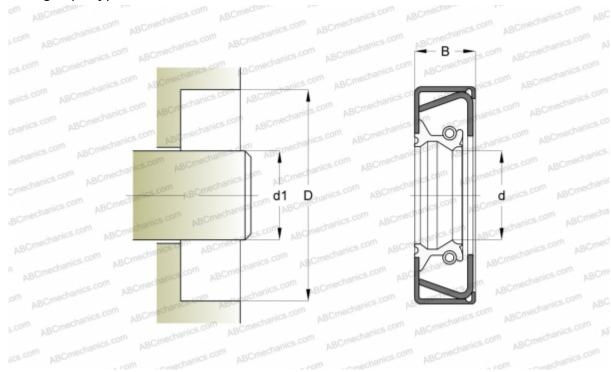

## **DIMENSIONS, MM**

| 2                                  |            |
|------------------------------------|------------|
| d1                                 | 50,800     |
| d                                  | 50,800     |
| D                                  | 76,200     |
| В                                  | 9,525      |
| MANUFACTURER                       | CR         |
| INTERCHANGE                        |            |
| SKF                                | 20005      |
| CALCULATION DATA                   |            |
| Operating temperature min          | -40 °C     |
| Operating temperature max          | 100 °C     |
| Permissible operating temperature, | 120 °C     |
| short periods max                  |            |
| Pressure differential max          | 0,070 Mpa  |
| Maximum shaft surface speed        | 18,000 m/s |