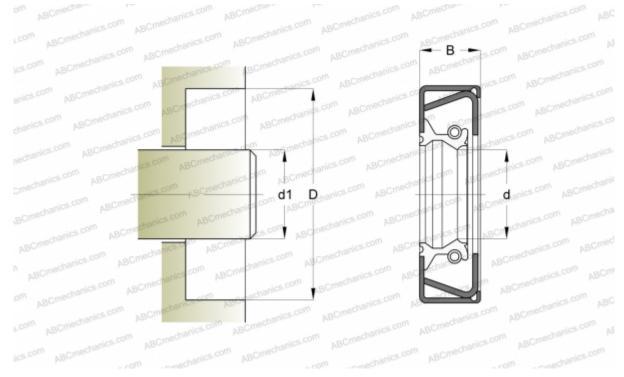

## Radial shaft seals

TYPE: Radial shaft seals, Metal case and a secondary reinforcement in the side face, With springloaded sealing slip, Type CRWHA1, material NBR (SKF)

## DIMENSIONS, MM

| d1                                 | 50,800     |
|------------------------------------|------------|
| d                                  | 50,800     |
| D                                  | 81,001     |
| В                                  | 11,913     |
| MANUFACTURER                       | <u>CR</u>  |
| INTERCHANGE                        |            |
| SKF                                | 20100      |
| CALCULATION DATA                   |            |
| Operating temperature min          | -40 °C     |
| Operating temperature max          | 100 °C     |
| Permissible operating temperature, | 120 °C     |
| short periods max                  |            |
| Pressure differential max          | 0,070 Mpa  |
| Maximum shaft surface speed        | 18,000 m/s |
|                                    |            |