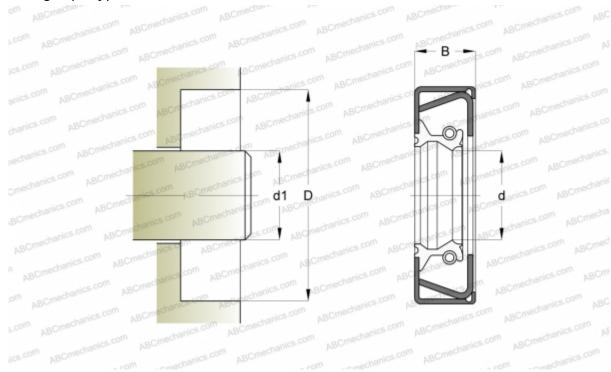

### **DIMENSIONS, MM**

| MANUFACTURER | SKF    |
|--------------|--------|
| В            | 11,125 |
| D            | 85,623 |
| d            | 50,800 |
| d1           | 50,800 |