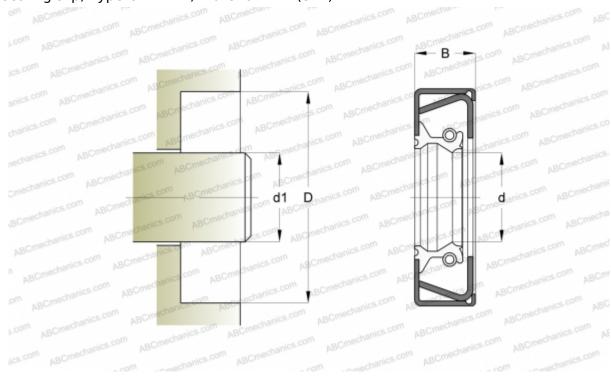

## **DIMENSIONS, MM**

| d1                                 | 50,800     |
|------------------------------------|------------|
| d                                  | 50,800     |
| D                                  | 85,623     |
| В                                  | 11,125     |
| MANUFACTURER                       | CR         |
| INTERCHANGE                        |            |
| SKF                                | 20125      |
| CALCULATION DATA                   |            |
| Operating temperature min          | -40 °C     |
| Operating temperature max          | 100 °C     |
| Permissible operating temperature, | 120 °C     |
| short periods max                  |            |
| Pressure differential max          | 0,070 Mpa  |
| Maximum shaft surface speed        | 18,000 m/s |