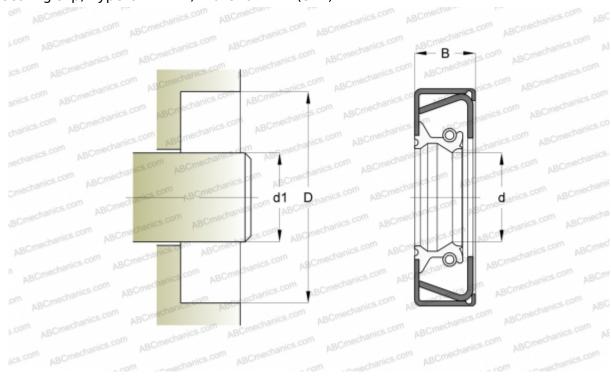

## **DIMENSIONS, MM**

| d1                                 | 63,500    |
|------------------------------------|-----------|
| d                                  | 63,500    |
| D                                  | 85,623    |
| В                                  | 9,525     |
| MANUFACTURER                       | SKF       |
| INTERCHANGE                        |           |
| CR                                 | CR 24934  |
| CALCULATION DATA                   |           |
| Operating temperature min          | -40 °C    |
| Operating temperature max          | 100 °C    |
| Permissible operating temperature, | 120 °C    |
| short periods max                  |           |
| Pressure differential max          | 0,070 Mpa |