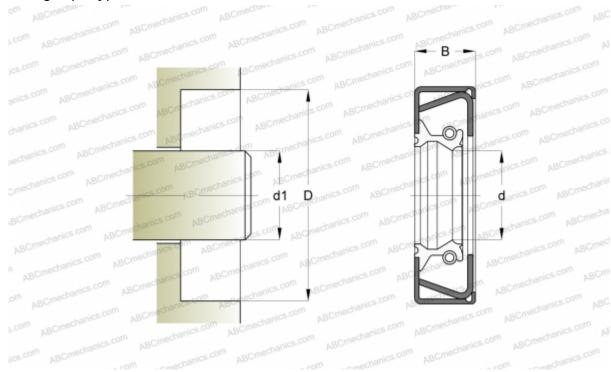

## **DIMENSIONS, MM**

| 2 <u>2</u>                         |            |
|------------------------------------|------------|
| d1                                 | 63,500     |
| d                                  | 63,500     |
| D                                  | 85,623     |
| В                                  | 9,525      |
| MANUFACTURER                       | CR         |
| INTERCHANGE                        |            |
| SKF                                | 24934      |
| CALCULATION DATA                   |            |
| Operating temperature min          | -40 °C     |
| Operating temperature max          | 100 °C     |
| Permissible operating temperature, | 120 °C     |
| short periods max                  |            |
| Pressure differential max          | 0,070 Mpa  |
| Maximum shaft surface speed        | 18,000 m/s |