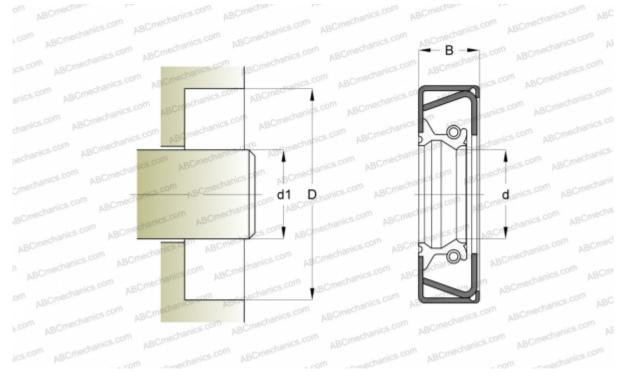

## Radial shaft seals

TYPE: Radial shaft seals, Metal case and a secondary reinforcement in the side face, With springloaded sealing slip, Type CRWHA1, material NBR (SKF)

## DIMENSIONS, MM

| d1                                 | 65,100          |
|------------------------------------|-----------------|
| d                                  | 65,100          |
| D                                  | 88,417          |
| В                                  | 12,700          |
| MANUFACTURER                       | <u>SKF</u>      |
| INTERCHANGE                        |                 |
| CR                                 | <u>CR 25561</u> |
| CALCULATION DATA                   |                 |
| Operating temperature min          | -40 °C          |
| Operating temperature max          | 100 °C          |
| Permissible operating temperature, | 120 °C          |
| short periods max                  |                 |
| Pressure differential max          | 0,070 Mpa       |
| Maximum shaft surface speed        | 18,000 m/s      |