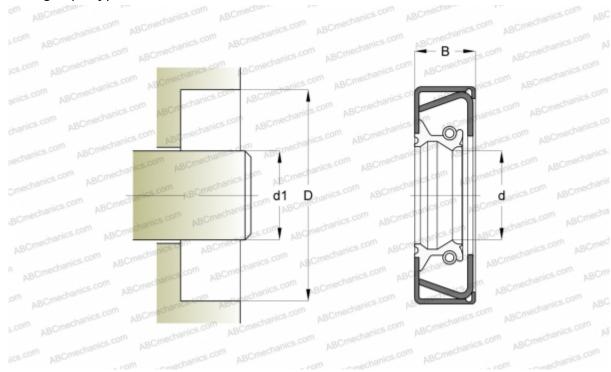

## **DIMENSIONS, MM**

| d1                                                   | 65,100     |
|------------------------------------------------------|------------|
| d                                                    | 65,100     |
| D                                                    | 88,417     |
| В                                                    | 12,700     |
| MANUFACTURER                                         | CR         |
| INTERCHANGE                                          |            |
| SKF                                                  | 25561      |
| CALCULATION DATA                                     |            |
| Operating temperature min                            | -40 °C     |
| Operating temperature max                            | 100 °C     |
| Permissible operating temperature, short periods max | 120 °C     |
| Pressure differential max                            | 0,070 Mpa  |
| Maximum shaft surface speed                          | 18,000 m/s |
|                                                      |            |