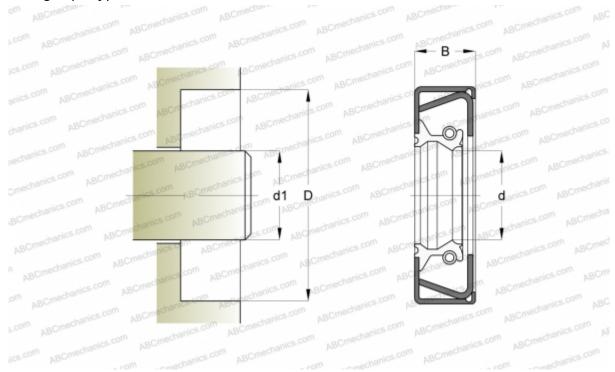

## **Technical specification**

| DIM | <b>ENS</b> I | ONS, | MM |
|-----|--------------|------|----|
|-----|--------------|------|----|

| d1                                                   | 41,275   |  |  |
|------------------------------------------------------|----------|--|--|
| d                                                    | 41,275   |  |  |
| D                                                    | 63,551   |  |  |
| В                                                    | 9,500    |  |  |
| MANUFACTURER                                         | SKF      |  |  |
| INTERCHANGE                                          |          |  |  |
| CR                                                   | CR 16257 |  |  |
| CALCULATION DATA                                     |          |  |  |
| Operating temperature min                            | -40 °C   |  |  |
| Operating temperature max                            | 200 °C   |  |  |
| Permissible operating temperature, short periods max | 220 °C   |  |  |
| SHULL DELIUUS IIIAX                                  |          |  |  |