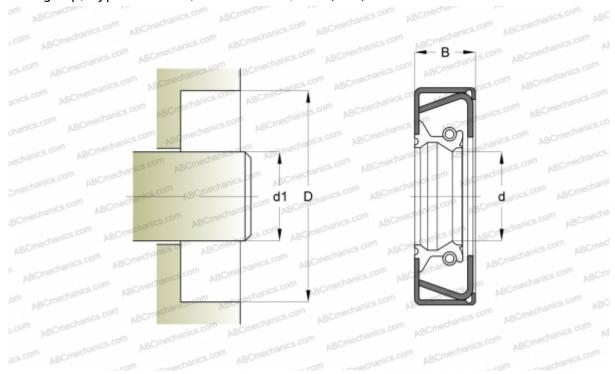

## **Technical specification**

| DIM | <b>ENS</b> I | ONS, | MM |
|-----|--------------|------|----|
|-----|--------------|------|----|

| d1                                 | 44,450    |  |  |
|------------------------------------|-----------|--|--|
| d                                  | 44,450    |  |  |
| D                                  | 63,551    |  |  |
| В                                  | 9,525     |  |  |
| MANUFACTURER                       | SKF       |  |  |
| INTERCHANGE                        |           |  |  |
| CR                                 | CR 17395  |  |  |
| CALCULATION DATA                   |           |  |  |
| Operating temperature min          | -40 °C    |  |  |
| Operating temperature max          | 200 °C    |  |  |
| Permissible operating temperature, | 220 °C    |  |  |
| short periods max                  |           |  |  |
| Pressure differential max          | 0,070 Mpa |  |  |