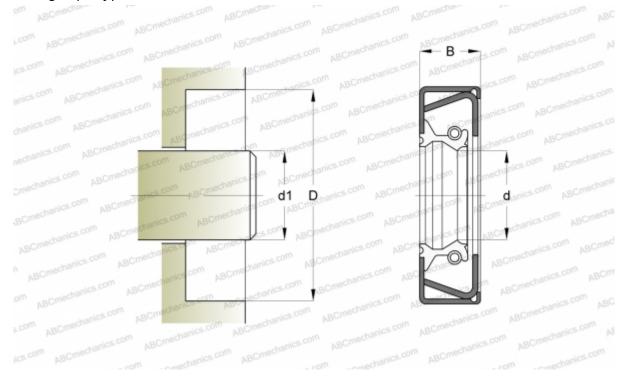

## **Technical specification**

| lechnical specification            |
|------------------------------------|
| DIMENSIONS, MM                     |
| dl                                 |
| d                                  |
| D                                  |
| В                                  |
|                                    |
|                                    |
| SKF                                |
| CALCULATION DATA                   |
| Operating temperature min          |
| Operating temperature max          |
| Permissible operating temperature, |