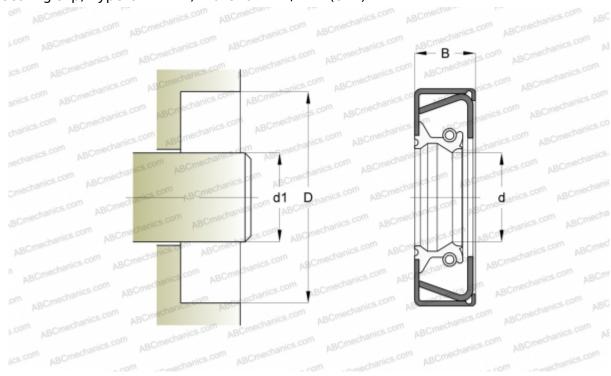

## 24936 SKF

Radial shaft seals

TYPE: Radial shaft seals, Metal case and a secondary reinforcement in the side face, With spring-loaded sealing slip, Type CRWHA1, material FPM/FKM (SKF)

## **DIMENSIONS, MM**

| dl                          | 63,500     |
|-----------------------------|------------|
| d                           | 63,500     |
| D                           | 85,623     |
| В                           | 11,125     |
| MANUFACTURER<br>INTERCHANGE | <u>SKF</u> |
| INTERCHANGE                 |            |
| CR                          | CR 24936   |