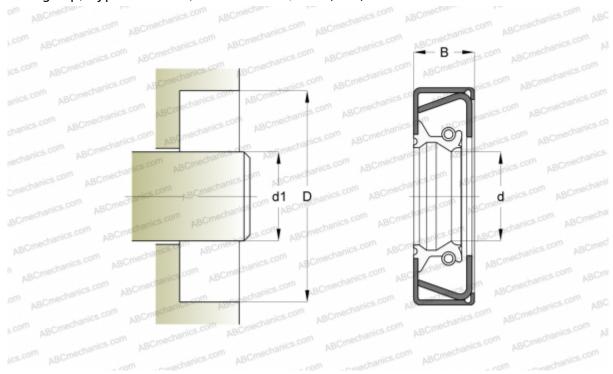

## CR 24990 CR

Radial shaft seals

TYPE: Radial shaft seals, Metal case and a secondary reinforcement in the side face, With spring-loaded sealing slip, Type CRWHA1, material FPM/FKM (SKF)

## **DIMENSIONS, MM**

| d1                                 | 63,500     |
|------------------------------------|------------|
| d                                  | 63,500     |
| D                                  | 88,900     |
| В                                  | 11,125     |
| MANUFACTURER                       | CR         |
|                                    |            |
| INTERCHANGE                        |            |
| SKF                                | 24990      |
| CALCULATION DATA                   |            |
| Operating temperature min          | -40 °C     |
| Operating temperature max          | 200 °C     |
| Permissible operating temperature, | 220 °C     |
| short periods max                  |            |
| Pressure differential max          | 0,070 Mpa  |
| Maximum shaft surface speed        | 18,000 m/s |
|                                    |            |