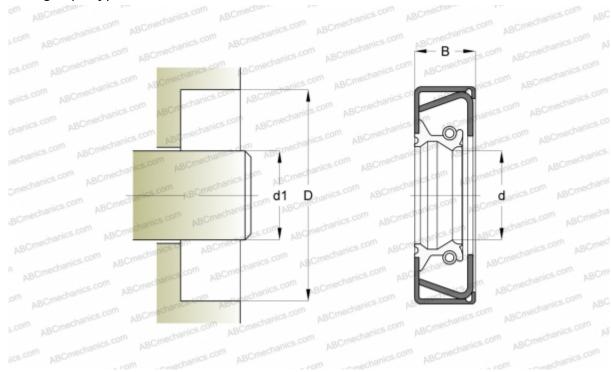

## CR 38678 CR

Radial shaft seals

TYPE: Radial shaft seals, Metal case and a secondary reinforcement in the side face, With spring-loaded sealing slip, Type CRWHA1, material FPM/FKM (SKF)

## **DIMENSIONS, MM**

| 2 <u>-1</u>                        |            |
|------------------------------------|------------|
| d1                                 | 98,425     |
| d                                  | 98,425     |
| D                                  | 123,850    |
| В                                  | 12,700     |
| MANUFACTURER                       | CR         |
| INTERCHANGE                        |            |
| SKF                                | 38678      |
| CALCULATION DATA                   |            |
| Operating temperature min          | -40 °C     |
| Operating temperature max          | 200 °C     |
| Permissible operating temperature, | 220 °C     |
| short periods max                  |            |
| Pressure differential max          | 0,070 Mpa  |
| Maximum shaft surface speed        | 18,000 m/s |