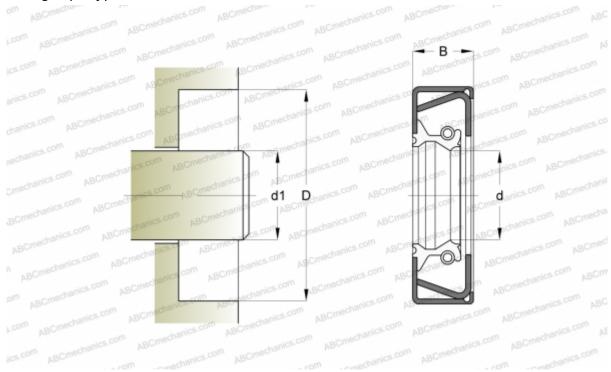

## CR 43345 CR

Radial shaft seals

TYPE: Radial shaft seals, Metal case and a secondary reinforcement in the side face, With spring-loaded sealing slip, Type CRWHA1, material FPM/FKM (SKF)

## **DIMENSIONS, MM**

| Differences, Milit                 |            |
|------------------------------------|------------|
| d1                                 | 110,007    |
| d                                  | 110,007    |
| D                                  | 142,900    |
| В                                  | 11,989     |
| MANUFACTURER                       | CR         |
| INTERCHANGE                        |            |
| SKF                                | 43345      |
| CALCULATION DATA                   |            |
| Operating temperature min          | -40 °C     |
| Operating temperature max          | 200 °C     |
| Permissible operating temperature, | 220 °C     |
| short periods max                  |            |
| Pressure differential max          | 0,070 Mpa  |
| Maximum shaft surface speed        | 18,000 m/s |