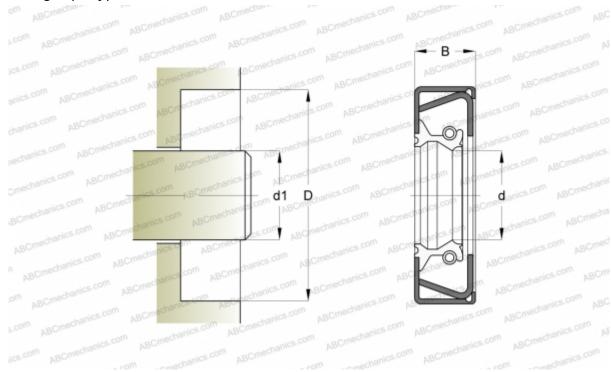

## CR 45112 CR

Radial shaft seals

TYPE: Radial shaft seals, Metal case and a secondary reinforcement in the side face, With spring-loaded sealing slip, Type CRWHA1, material FPM/FKM (SKF)

## **DIMENSIONS, MM**

| Diricitorotto, min                 |              |
|------------------------------------|--------------|
| d1                                 | 114,300      |
| d                                  | 114,300      |
| D                                  | 152,425      |
| В                                  | 12,700       |
| MANUFACTURER                       | CR           |
| INTERCHANGE                        |              |
| SKF                                | <u>45112</u> |
| CALCULATION DATA                   |              |
| Operating temperature min          | -40 °C       |
| Operating temperature max          | 200 °C       |
| Permissible operating temperature, | 220 °C       |
| short periods max                  |              |
| Pressure differential max          | 0,070 Mpa    |
| Maximum shaft surface speed        | 18,000 m/s   |