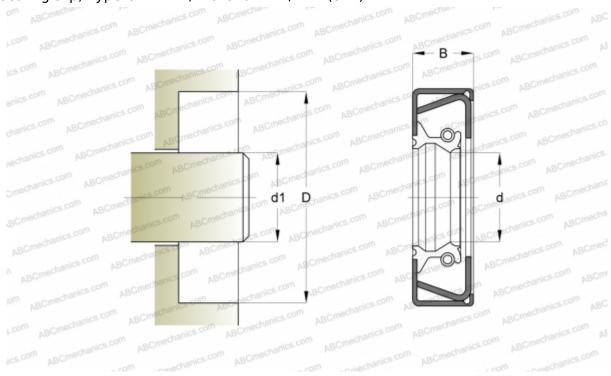

## **DIMENSIONS, MM**

| MANUFACTURER | SKF     |
|--------------|---------|
| В            | 12,700  |
| D            | 152,425 |
| d            | 127,000 |
| d1           | 127,000 |