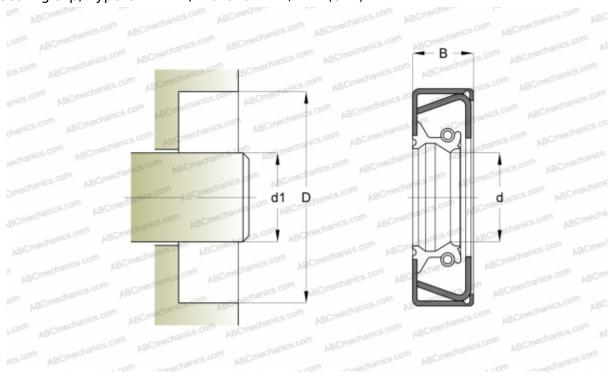

## CR 49927 CR

Radial shaft seals

TYPE: Radial shaft seals, Metal case and a secondary reinforcement in the side face, With spring-loaded sealing slip, Type CRWHA1, material FPM/FKM (SKF)

## **DIMENSIONS, MM**

| 22,                                |              |
|------------------------------------|--------------|
| d1                                 | 127,000      |
| d                                  | 127,000      |
| D                                  | 152,425      |
| В                                  | 12,700       |
| MANUFACTURER                       | CR           |
| INTERCHANGE                        |              |
| SKF                                | <u>49927</u> |
| CALCULATION DATA                   |              |
| Operating temperature min          | -40 °C       |
| Operating temperature max          | 200 °C       |
| Permissible operating temperature, | 220 °C       |
| short periods max                  |              |
| Pressure differential max          | 0,070 Mpa    |
| Maximum shaft surface speed        | 18,000 m/s   |