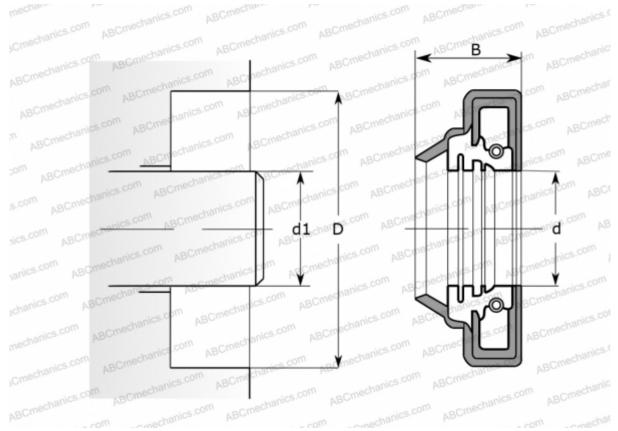

## Radial shaft seals

TYPE: Radial shaft seals, Metal case and a secondary reinforcement in the side face, With springloaded sealing slip, Type TL8, material NBR (SKF)

## **Technical specification**

| DIMENSIONS, MM                     |              |
|------------------------------------|--------------|
| d1                                 | 34,925       |
| d                                  | 34,925       |
| D                                  | 72,009       |
| В                                  | 15,088       |
| MANUFACTURER                       | <u>CR</u>    |
| INTERCHANGE                        |              |
| SKF                                | <u>13916</u> |
| CALCULATION DATA                   |              |
| Operating temperature min          | -40 °C       |
| Operating temperature max          | 100 °C       |
| Permissible operating temperature, | 120 °C       |
| short periods max                  |              |
| Pressure differential max          | 0,070 Mpa    |
| Maximum shaft surface speed        | 8,520 m/s    |