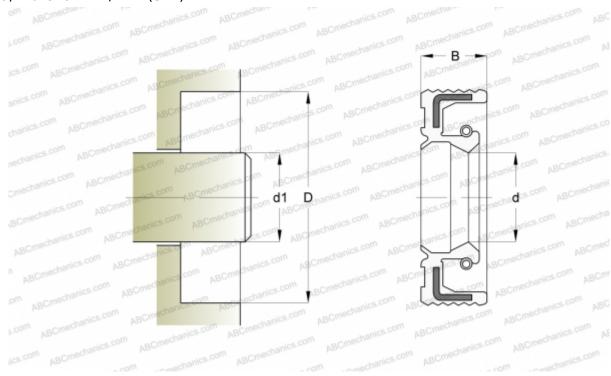

## **DIMENSIONS, MM**

short periods max

Pressure differential max

Maximum shaft surface speed

| d1                                 | 75,000  |
|------------------------------------|---------|
| d                                  | 75,000  |
| D                                  | 100,000 |
| В                                  | 10,000  |
| MANUFACTURER                       | SKF     |
| CALCULATION DATA                   |         |
| Operating temperature min          | -20 °C  |
| Operating temperature max          | 200 °C  |
| Permissible operating temperature, | 200 °C  |